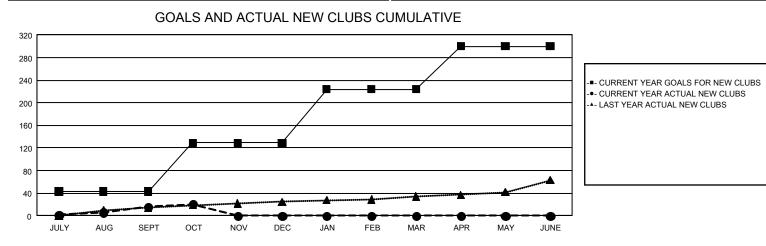

## GAT Constitutional Area 1

Results as of: 10/31/2023

REPORT DOES NOT INCLUDE CLUBS IN UNDISTRICTED AREAS.

| Clubs                 |               |           |               | Members               |                           |                         |                                                    |  |
|-----------------------|---------------|-----------|---------------|-----------------------|---------------------------|-------------------------|----------------------------------------------------|--|
| RESULTS FOR 2023-2024 |               |           |               | RESULTS FOR 2023-2024 |                           |                         |                                                    |  |
| QUARTER               | NEW CLUB GOAL | NEW CLUBS | DROPPED CLUBS | QUARTER               | MEMBER GROWTH<br>NET GOAL | MEMBER GROWTH<br>ACTUAL | DROPPED<br>MEMBERS ACTUAL<br>(including transfers) |  |
| JULY/AUG/SEPT         | 43            | 16        | 62            | JULY/AUG/SEPT         | 3,936                     | 8,134                   | 7,639                                              |  |
| OCT/NOV/DEC           | 86            | 5         | 14            | OCT/NOV/DEC           | 4,494                     | 2,850                   | 2,150                                              |  |
| JAN/FEB/MAR           | 95            | 0         | 0             | JAN/FEB/MAR           | 4,481                     | 0                       | 0                                                  |  |
| APR/MAY/JUNE          | 76            | 0         | 0             | APR/MAY/JUNE          | 4,534                     | 0                       | 0                                                  |  |