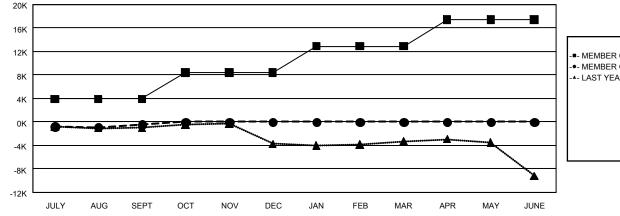

## GAT Constitutional Area 1

Results as of: 10/31/2023

REPORT DOES NOT INCLUDE CLUBS IN UNDISTRICTED AREAS.

| Clubs                 |               |           |               | Members               |                           |                         |                                                    |  |
|-----------------------|---------------|-----------|---------------|-----------------------|---------------------------|-------------------------|----------------------------------------------------|--|
| RESULTS FOR 2023-2024 |               |           |               | RESULTS FOR 2023-2024 |                           |                         |                                                    |  |
| QUARTER               | NEW CLUB GOAL | NEW CLUBS | DROPPED CLUBS | QUARTER               | MEMBER GROWTH<br>NET GOAL | MEMBER GROWTH<br>ACTUAL | DROPPED<br>MEMBERS ACTUAL<br>(including transfers) |  |
| JULY/AUG/SEPT         | 43            | 16        | 62            | JULY/AUG/SEPT         | 3,936                     | 8,134                   | 7,639                                              |  |
| OCT/NOV/DEC           | 86            | 5         | 14            | OCT/NOV/DEC           | 4,494                     | 2,850                   | 2,150                                              |  |
| JAN/FEB/MAR           | 95            | 0         | 0             | JAN/FEB/MAR           | 4,481                     | 0                       | 0                                                  |  |
| APR/MAY/JUNE          | 76            | 0         | 0             | APR/MAY/JUNE          | 4,534                     | 0                       | 0                                                  |  |

GOALS AND ACTUAL MEMBERS CUMULATIVE

MEMBER GROWTH NET GOAL

-•- MEMBER GROWTH ACTUAL

- LAST YEAR MEMBERSHIP ACTUAL

| DROPPED CLUBS: 76  |       | 3,608 CLUBS OF 10,091 ADDED 1 OR<br>MORE NEW MEMBERS | GENDER DISTRIBUTION<br>MALE 169,412 (63.62%) |                 |        |
|--------------------|-------|------------------------------------------------------|----------------------------------------------|-----------------|--------|
| DROPPED MEMBERS    |       |                                                      | FEMALE                                       | 96,726 (36.33%) |        |
| DECEASED           | 1,347 | CLICK HERE FOR CUMULATIVE                            | TOTAL FAMILY UNIT MEMBERS                    |                 | 51,875 |
| CLUB CANCELLED 193 |       | MEMBERSHIP DATA                                      |                                              |                 |        |
| OTHER              | 8,279 |                                                      | FAMILY MEMBERS PAYING HALF                   |                 | 26,692 |
| TOTAL              | 9,819 |                                                      |                                              |                 |        |